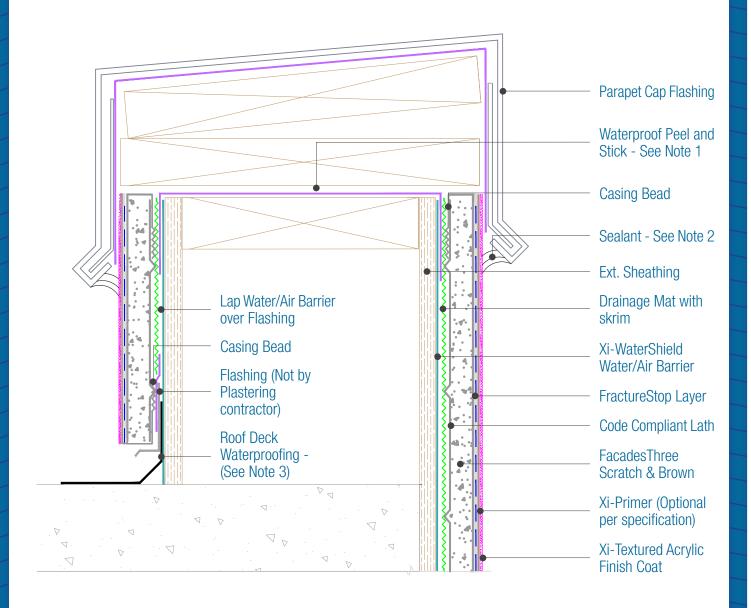

## FacadesThree IronClad Assembly Parapet

Date. 06-15-2021 | Detail. F3IC.VI.1 v1

## NOTES:

- 1. FXI WaterShield transition and accessory products and installation can be found in the project specifications, product datasheets and the WaterShield Details.
- 2. Sealant should be omitted if the Parapet assembly must drain at this location.
- 3. Responsibility of the flashing is not necessarily that of the plastering contractor and should be denoted in the contract documents.